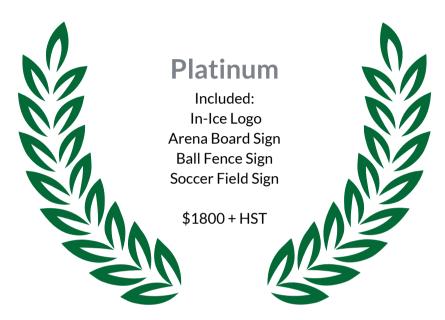

#### OUR SPONSORSHIP SIGNAGE OPTIONS

- O1 In-Ice Logo- The in-ice logos are the ones that are found on the rink surface
- O2 Sport Field Signage- The sports field signage will be place on our outfield fences and our soccer complex backstops/fences.
- **O3** Board Signage- The board signs are the signs that are on the arena boards
- Wall Signage- The wall signs are the signs that are on the wall behind home goal net

#### OUR SPONSORSHIP SIGNAGE OPTIONS

O5 Line Sponsorship- Sponsor the red and blue lines on the rink to really grab peoples attention

O6 Dressing Room Board- Show off your logo when parents and kids check out which dressing room they are in.

### Gold

Includes: Arena Board Sign Ball Fence Sign Soccer Field Sign

\$1250 + HST