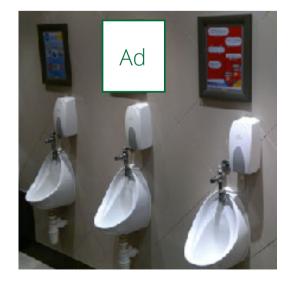

Washrooms- The one place you will have your target audience's undivided attention. With this sponsorship, signs can be changed frequently. The perfect opportunity for business's with events.

\$125 \*

05 Line Signage

\$425 \*

06 Dressing Room Board

\$45/month

**07** Washrooms

\$25/month (one sign in each room)