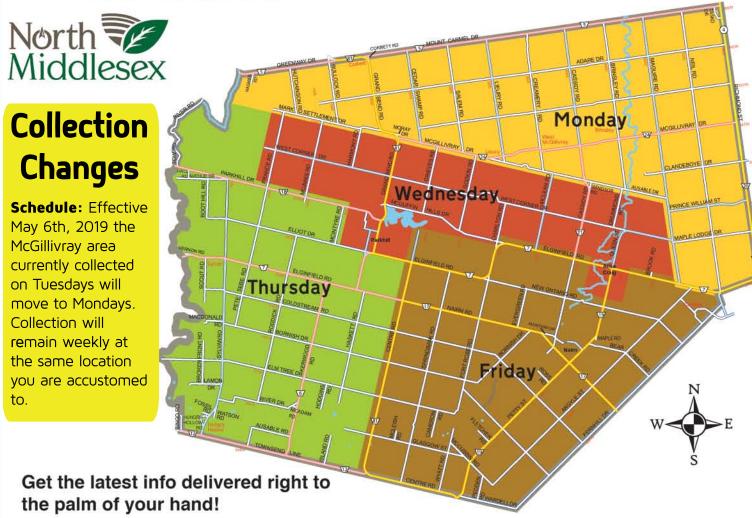

# North Middlesex Waste and Recycling Schedule

Collection Changes

**Schedule:** Effective May 6th, 2019 the McGillivray area currently collected on Tuesdays will move to Mondays. Collection will remain weekly at the same location you are accustomed