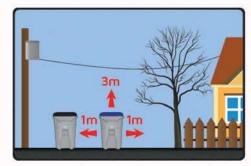

#### 3 Set Out.

Set out your "wheelie" bins at the road when full (or almost) **TIP:** Proper placement is very important to ensure trouble free service. The "wheelie" bins should be placed at least 3 feet away from any other objects with the wheels and handle pointing towards the house and the lid opening towards the road.